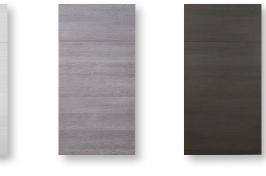

## ΤΟ ΠΙΝΟ

WHITE PINEGREY WOODDARK WOODTORINO FEATURES A HORIZONTAL WOOD GRAINTEXTURED MELAMINE FRONT AND BACK