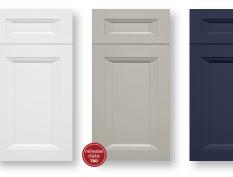

### VERONA

PURE BLANC

STORM GREY MIDNIGHT NAVY

VERONA FEATURES A TRANSITIONAL MORTISE AND TENON DOOR FRAME WITH PILLOWED BEVELED RAILS, ANGLED BEVELED STILES, AND A RECESSED CENTER PANEL