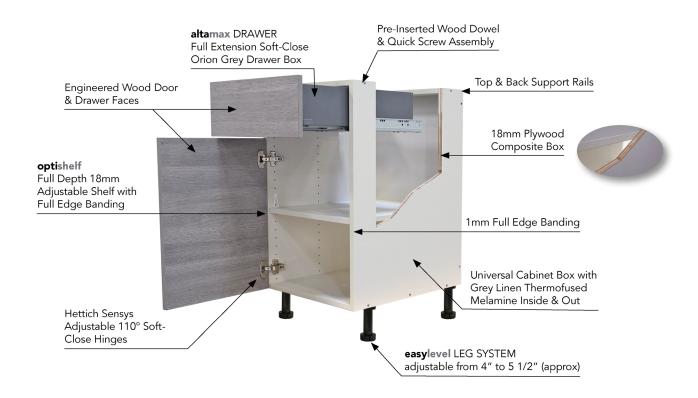

#### PRODUCT DETAILS

- 18MM PLYWOOD COMPOSITE CABINET BOX WITH THERMOFUSED MELAMINE INSIDE AND OUT
- UNIVERSAL CABINET BOX WITH GREY LINEN FINISH
- ALL EDGES ARE EDGE BANDED WITH 1MM MATCHING PVC EDGE BANDING WITH RADIUS EDGES
- WOOD DOWEL AND EUROPEAN STYLE SCREW ASSEMBLY
- depthplus 13-1/2" DEEP WALL CABINETS STANDARD

# architecturalgrade ENGINEERING & CONSTRUCTION