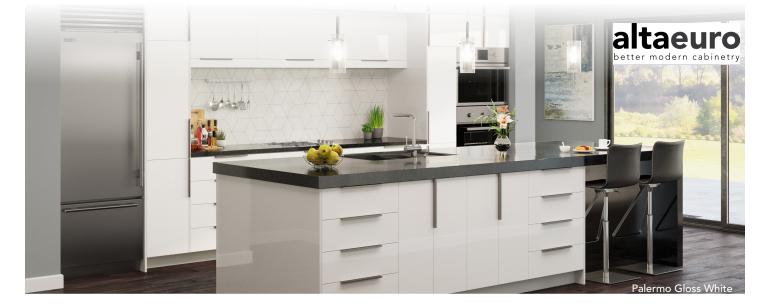

## PALERMO

GLOSS WHITE

PALERMO FEATURES A HIGH GLOSS PET LAMINATE FRONT WITH SEAMLESS EDGES AND A WHITE MELAMINE BACK

### altaeuro better modern cabinetry