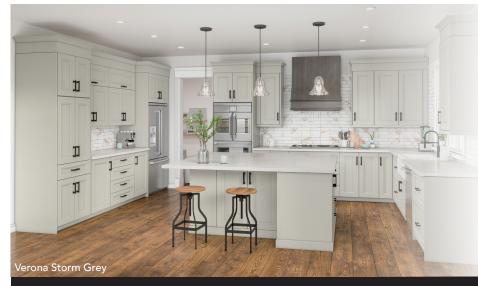

### VERONA

PURE BLANC

STORM GREY MIDNIGHT NAVY

VERONA FEATURES A TRANSITIONAL MORTISE AND TENON DOOR FRAME WITH PILLOWED BEVELED RAILS, ANGLED BEVELED STILES, AND A RECESSED CENTER PANEL